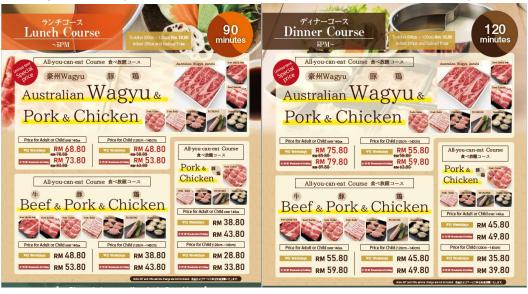

## [Menu Summary]

- Meat: Pork, Beef, Chicken (All-you-can-eat)/ Approx. 20 kinds of fresh vegetables/ Approx. 35 kinds of condiments
- Limited-time offering: Australian Wagyu at Special Price
- Dipping Sauces: "Ponzu" Citrus-based sauce, Sesame sauce (Directly imported from Japan), In-house Chili sauce
- Other Menu: Japanese-style curry, Noodles, Deep-fried food, "Chirashi-zushi" various kinds of toppings on sushi rice, Desserts, Beer and other beverages

[Menu Image] Weekday Lunch: Pork & Chicken Course from Approx. 1,000 yen (Average Price: 1,400 – 1,500 yen)