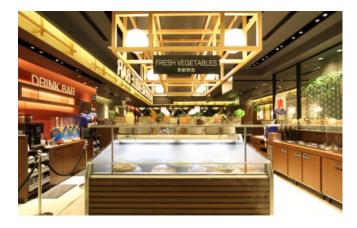

Seating capacity/ Floor space: 134 seats/ 2,932sqf (272.39m²) \*Currently 128 seats in response to the COVID-19

Store interior

Fresh vegetables corner