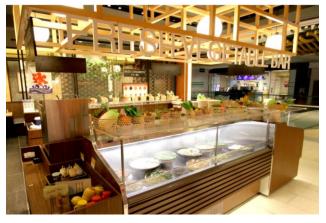

Seating capacity/ Floor space: 134 seats/ 2,932sqf (272.39m²) \*Currently 128 seats in response to the COVID-19

Store interior

Fresh vegetables corner