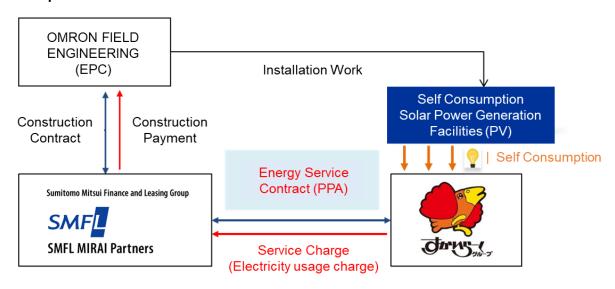

# Installed On-Site Self-Consumption Solar Power Generation Service at Skylark's Shisui Merchandising Center

Accelerating efforts to achieve virtually zero CO2 emissions by 2050

Skylark Holdings Co., Ltd. (Headquarters: Musashino, Tokyo; Chairman and CEO: Makoto Tani; TSE Prime Market; Stock code: 3197) has announced that it has introduced and started operation of an on-site, self-consumption solar power generation service (PPA model\*) provided by SMFL MIRAI Partners Co., Ltd. (Headquarters: Chiyoda-ku, Tokyo; President: Tatsurou Terada; hereinafter "SMFL MIRAI Partners") which is a strategic subsidiary of Sumitomo Mitsui Finance and Leasing Co., Ltd. (Headquarters: Chiyoda-ku, Tokyo; President: Masaki Tachibana; hereinafter "SMFL"). This is the first time for Skylark Group to introduce the PPA model.

\*PPA (Power Purchase Agreement) model: A model where the PPA operator is responsible for setting up a solar power generation system, and electricity generated by the system is purchased from the PPA operator

### **▼**Adopted the PPA model

(In cooperation with OMRON FIELD ENGINEERING CO., LTD.)

In August 2023, Skylark Group opened an environmentally conscious model store in Higashi-Murayama City, Tokyo, and is accelerating its decarbonization efforts at each of its business locations as well as its stores. Going forward, Skylark Group will continue to work toward sustainable operations throughout the entire supply chain of procurement, manufacturing, logistics, and store operations.